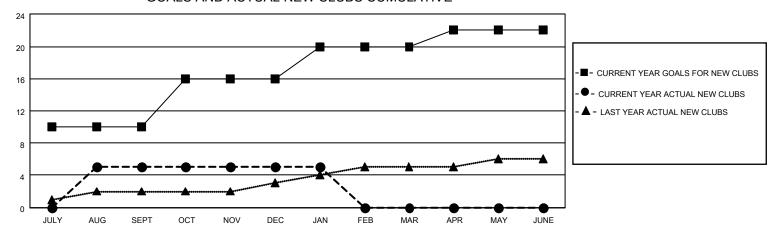

## GOALS AND ACTUAL NEW CLUBS CUMULATIVE

## MONTHLY MEMBERSHIP PROGRESS REPORT

LOCATION INDIA District 318 B Results as of: 1/31/2023

| Clubs RESULTS FOR 2022-2023 |    |   |   | Members RESULTS FOR 2022-2023 |    |     |     |
|-----------------------------|----|---|---|-------------------------------|----|-----|-----|
|                             |    |   |   |                               |    |     |     |
| JULY/AUG/SEPT               | 10 | 5 | 0 | JULY/AUG/SEPT                 | 50 | 215 | 28  |
| OCT/NOV/DEC                 | 6  | 0 | 6 | OCT/NOV/DEC                   | 90 | 83  | 327 |
| JAN/FEB/MAR                 | 4  | 0 | 0 | JAN/FEB/MAR                   | 70 | 114 | 19  |
| APR/MAY/JUNE                | 2  | 0 | 0 | APR/MAY/JUNE                  | 20 | 0   | 0   |