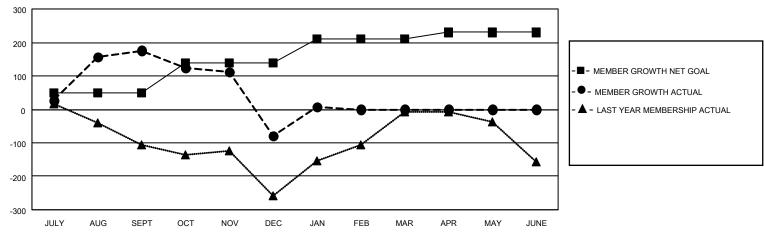

## GOALS AND ACTUAL MEMBERS CUMULATIVE

| DROPPED CLUBS: 6 |     | 58 CLUBS OF 128 ADDED 1 OR<br>MORE NEW MEMBERS | GENDER DISTRIBUTION                 |                                |  |
|------------------|-----|------------------------------------------------|-------------------------------------|--------------------------------|--|
|                  |     | INORE NEW WEINBERS                             | MALE<br>FEMALE                      | 3,127 (85.44%)<br>533 (14.56%) |  |
| DROPPED MEMBERS  |     |                                                | NON BINARY PREFER NOT TO ANSWER     | 0 (0.00%)<br>0 (0.00%)         |  |
| DECEASED         | 19  |                                                | THE ENTION TO ANSWER                | 0 (0.0070)                     |  |
| CLUB CANCELLED   | 104 | CLICK HERE FOR CUMULATIVE                      | TOTAL FAMILY UNIT MEMBERS           | 877                            |  |
| OTHER            | 251 | MEMBERSHIP DATA                                |                                     |                                |  |
| TOTAL            | 374 |                                                | FAMILY MEMBERS PAYING HALF DUES 456 |                                |  |
|                  |     |                                                |                                     |                                |  |

## MONTHLY MEMBERSHIP PROGRESS REPORT

LOCATION INDIA District 318 B Results as of: 1/31/2023

| Clubs RESULTS FOR 2022-2023 |    |   |   | Members RESULTS FOR 2022-2023 |    |     |     |
|-----------------------------|----|---|---|-------------------------------|----|-----|-----|
|                             |    |   |   |                               |    |     |     |
| JULY/AUG/SEPT               | 10 | 5 | 0 | JULY/AUG/SEPT                 | 50 | 215 | 28  |
| OCT/NOV/DEC                 | 6  | 0 | 6 | OCT/NOV/DEC                   | 90 | 83  | 327 |
| JAN/FEB/MAR                 | 4  | 0 | 0 | JAN/FEB/MAR                   | 70 | 114 | 19  |
| APR/MAY/JUNE                | 2  | 0 | 0 | APR/MAY/JUNE                  | 20 | 0   | 0   |